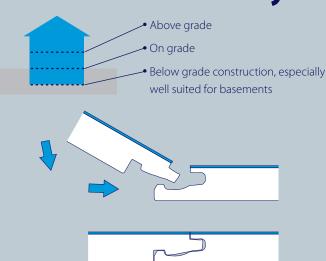

### **Installation suitability**

**Environment** Relative humidity must be maintained between 15% - 65% or the warranty will be void.